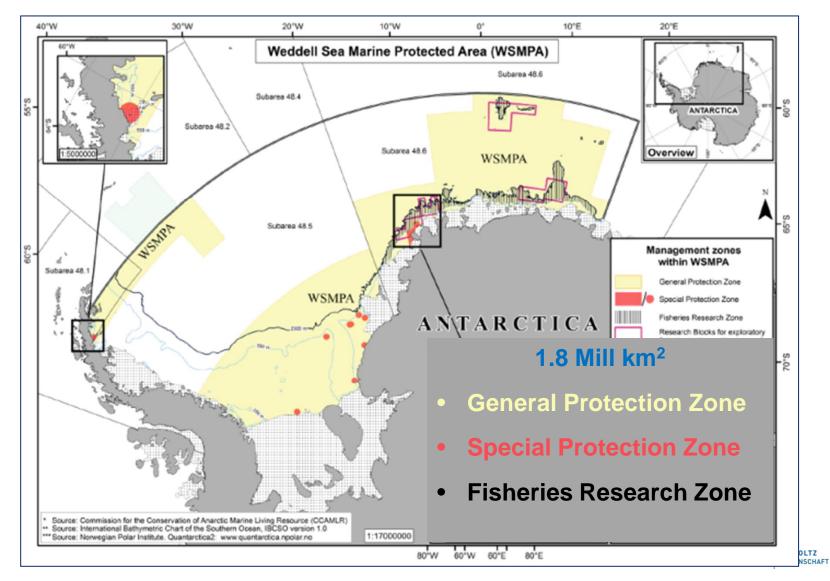

noff – projects



Ecosystem Services

Volume 22, Part A, December 2016, Pages 174–192



Towards mapping and assessing antarctic marine ecosystem services – The weddell sea case study

Michaela Deininger<sup>a,</sup> 📥 · 🏁, Thomas Koellner<sup>a</sup>, Thomas Brey<sup>b</sup>, Katharina Teschke<sup>b</sup>



### Oct 2016: Submission of WSMPA proposal to CCAMLR

- Scientific background documents
- Conservation Measure 91-XX

Commission for the Conservation of Antarctic Marine Living Resources Commission pour la conservation de la faune et la flore marines de l'Antarctique Комиссия по сохранению морских живых ресурсов Антарктики Comisión para la Conservación de los Recursos Vivos Marinos Antárticos

Start 2013

#### Status quo





## Status quo



### Sep 2017: Doing homework for CCAMLR