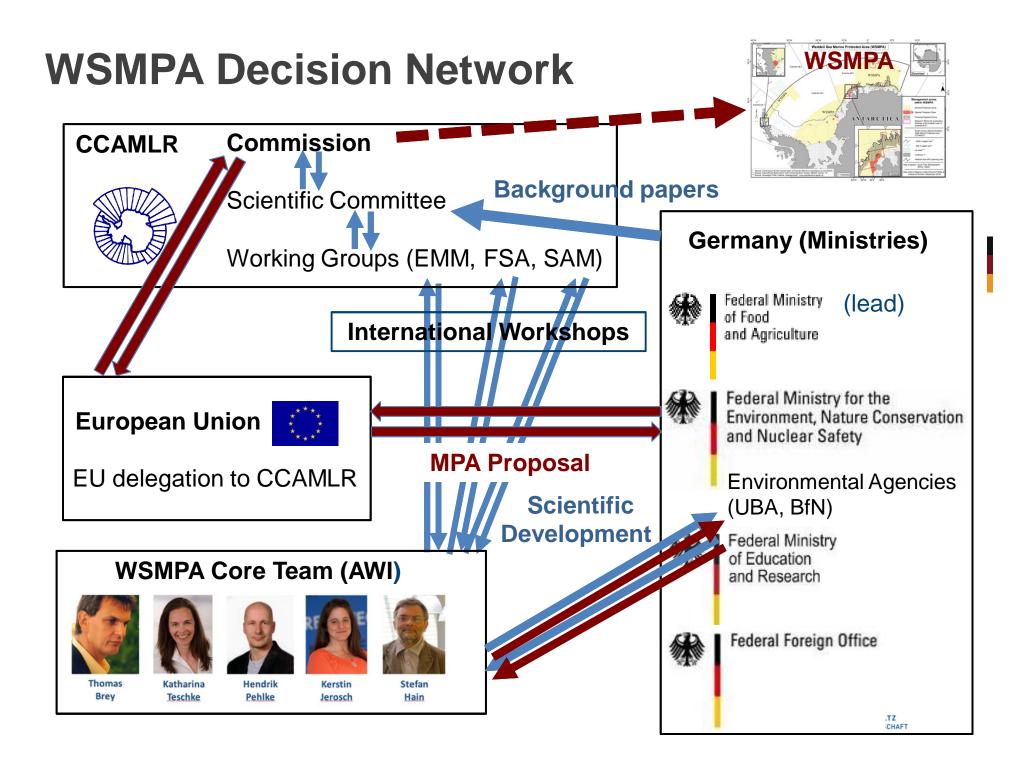

WSMPA Core Team

Katharina

Teschke

Thomas Brey

Hendrik Pehlke

Kerstin Jerosch

Stefan Hain

HELMHOLTZ GEMEINSCHAFT

### Oct 2016: Submission of WSMPA proposal to CCAMLR

- Scientific background documents
- Conservation Measure 91-XX

Commission for the Conservation of Antarctic Marine Living Resources Commission pour la conservation de la faune et la flore marines de l'Antarctique Комиссия по сохранению морских живых ресурсов Антарктики Comisión para la Conservación de los Recursos Vivos Marinos Antárticos